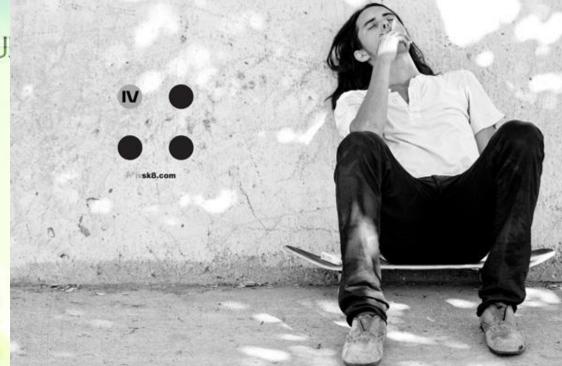

## Peer Crowd Identification

|                       | Tried<br>smoking | Tried<br>alcohol | Tried<br>marijuana | % of Total<br>Population |
|-----------------------|------------------|------------------|--------------------|--------------------------|
| Popular/Jock/Preppy   | 16.8%            | 14.3%            | 12.7%              | 14.3%                    |
| Outcasts/Misfits      | 7.1%             | 6.9%             | 9.1%               | 5.4%                     |
| Emo/Goth              | 1.8%             | 1.7%             | 3.6%               | 1.5%                     |
| Skaters               | 11.5%            | 8.0%             | 9.1%               | 5.6%                     |
| Нір-Нор               | 6.2%             | 5.1%             | 7.3%               | 3.6%                     |
| Academics             | 8.0%             | 10.3%            | 3.6%               | 16.3%                    |
| Rockers               | 4.4%             | 4.6%             | 9.1%               | 2.7%                     |
| Deviant               | 5.3%             | 4.0%             | 9.1%               | 2.0%                     |
| Musician/Theater/Band | 4.4%             | 5.1%             | 3.6%               | 5.4%                     |
| Average               | 33.6%            | 38.9%            | 30.9%              | 41.6%                    |