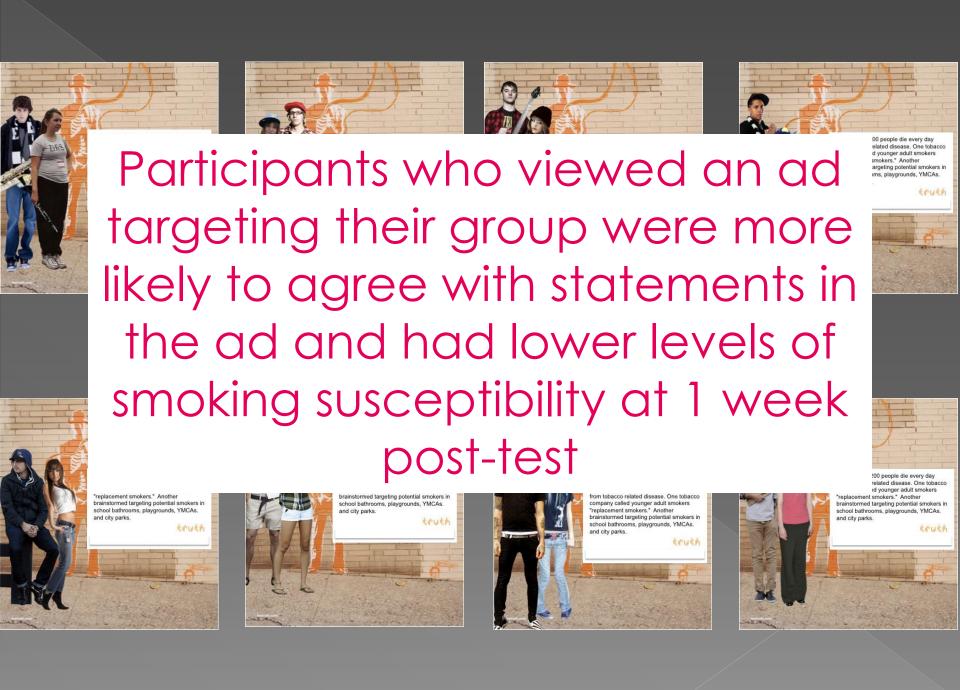

## Peer Crowd Identification

|                       | Tried<br>smoking | Tried<br>alcohol | Tried<br>marijuana | % of Total<br>Population |
|-----------------------|------------------|------------------|--------------------|--------------------------|
| Popular/Jock/Preppy   | 16.8%            | 14.3%            | 12.7%              | 14.3%                    |
| Outcasts/Misfits      | 7.1%             | 6.9%             | 9.1%               | 5.4%                     |
| Emo/Goth              | 1.8%             | 1.7%             | 3.6%               | 1.5%                     |
| Skaters               | 11.5%            | 8.0%             | 9.1%               | 5.6%                     |
| Нір-Нор               | 6.2%             | 5.1%             | 7.3%               | 3.6%                     |
| Academics             | 8.0%             | 10.3%            | 3.6%               | 16.3%                    |
| Rockers               | 4.4%             | 4.6%             | 9.1%               | 2.7%                     |
| Deviant               | 5.3%             | 4.0%             | 9.1%               | 2.0%                     |
| Musician/Theater/Band | 4.4%             | 5.1%             | 3.6%               | 5.4%                     |
| Average               | 33.6%            | 38.9%            | 30.9%              | 41.6%                    |